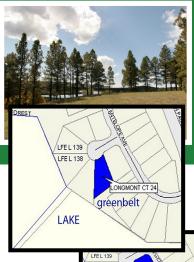

- LAKEFRONT LOT
- .37 ACRES
- CITY WATER/SEWER
- CENTRAL LOCATION
- EASY BUILD LOT
- NEXT TO GREENBELT AREA

priced to sell \$55,000

DESIGN & IMAGES © www.wendysaunders.com

I'd be honored to help you buy or sell! Call me today! (970) 903-0038