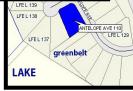

- LAKEFRONT LOT
- .37 ACRES
- CITY WATER/SEWER
- CENTRAL LOCATION
- EASY BUILD LOT
- NEXT TO GREENBELT AREA

priced to sell \$55,000

DESIGN & IMAGES © www.wendysaunders.com

I'd be honored to help you buy or sell! Call me today! (970) 903-0038