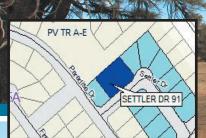

## bring a modular or other build

One of few areas in Pagosa Springs allowing modular homes. Sellers have already consolidated this 2-lot sized 1/2 acres (+-) building site through the county and saving you \$ on HOA and water fees. Some mountain and bluff views. At this low price you spend money on your first, second or retirement home build and not the building site! Recreation is just out your door with hiking and lakes within a walkable distance and year round access. This is an easy build flat lot with some pine trees, city water and sewer. Natural gas is also available. What are you waiting for, come see today before it is gone!

- WATER TAP PAID
- DOUBLE LOT
- EASY BUILD LOT
- .47 ACRES
- CONVENIENT LOCATION
- MLS # 673350

only 18,000